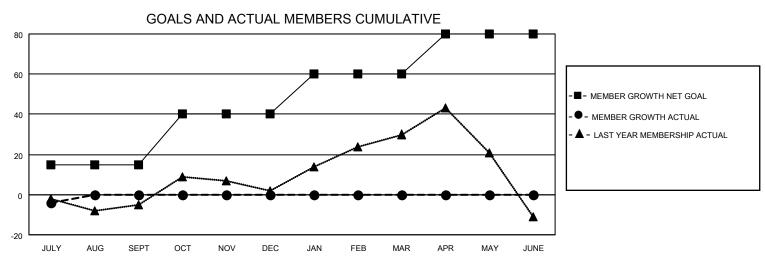

## MONTHLY MEMBERSHIP PROGRESS REPORT

LOCATION ONTARIO District A 1 Results as of: 7/31/2023

| Clubs RESULTS FOR 2023-2024 |   |   |   | Members RESULTS FOR 2023-2024 |    |   |   |
|-----------------------------|---|---|---|-------------------------------|----|---|---|
|                             |   |   |   |                               |    |   |   |
| JULY/AUG/SEPT               | 0 | 0 | 0 | JULY/AUG/SEPT                 | 15 | 4 | 6 |
| OCT/NOV/DEC                 | 0 | 0 | 0 | OCT/NOV/DEC                   | 25 | 0 | 0 |
| JAN/FEB/MAR                 | 1 | 0 | 0 | JAN/FEB/MAR                   | 20 | 0 | 0 |
| APR/MAY/JUNE                | 1 | 0 | 0 | APR/MAY/JUNE                  | 20 | 0 | 0 |